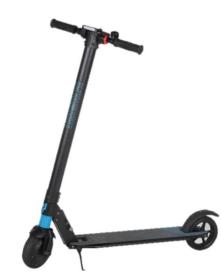

## **TAHWALHI Electric Scooter 100kg**

Sold at Supercheap Auto Stores from Nov 2019 to April 2020

Product description: Black electric scooter, PLU 581748

**Defect:** The front wheel can lock up, causing the scooter to stop abruptly.