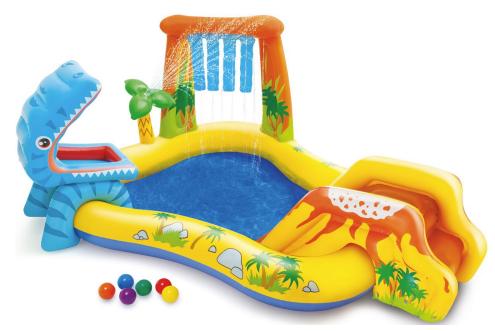

## Intex Dinosaur Play Centre Portable Pool

Sold between 26 April 2022 and 21 February 2023

**Defect:** The Dinosaur Play Centre does not comply with the labelling requirements of <u>the mandatory standard for portable swimming pools</u>. It does not comply with the 3 metres warning legibility requirement.

**Hazard:** Inflatable pools without the correct safety warning labelling may be used incorrectly. There is an increased risk of drowning if the product is not used as intended.

**What to do:** Consumers should stop using the pool immediately and return the product to the place of purchase for a full refund.