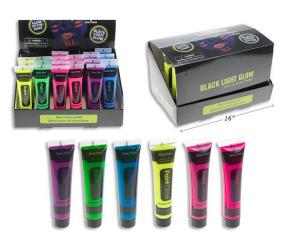

Home Spot Pty Ltd T/A Lylac Homeware — Glow in Dark Water Washable Body Paint

**Product Safety Recall** 

**Defect:** This product doesn't comply with <u>the mandatory standard for</u> <u>cosmetic ingredient labelling</u>. The ingredient list on the packaging is not complete. The colour additive is missing.