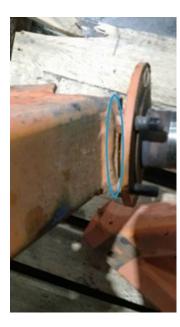

## Simplicity LSC Axle

**Defect** There is a risk of insufficient weld penetration on the arm of the Axle, potentially resulting in a weak and insufficient weld strength.

**Hazard** The suspension arm may break, causing the Axle to become unstable, and/or a wheel to detach from the Axle.