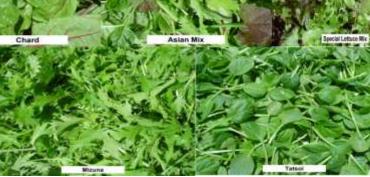

Asian Vegetable Mix 500g, Lettuce Mizuna 500g, Prepack Asian Mix 200g, Special Mix 1kg, Special Mix 200g, Swiss Chard 500g, Tatsoi Baby 500g

All Best Before 21/03/20 - 28/03/20

Quality Produce International is conducting a recall of the above Loose Leaf Lettuce Company products. The products have been available for sale at various IGA's and independent retailers in WA.