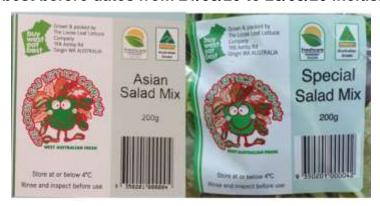

## Special Salad Mix: 30g, 60g and 200g Asian Salad Mix:120g and 200g

All best before dates from 21/03/20 to 28/03/20 inclusive.

The Loose Leaf Lettuce Company is conducting a recall of the above products. The products have been available for sale at various independent retailers and IGA stores in WA.